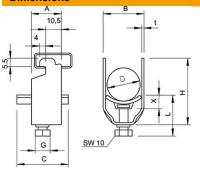

### Item number: 1155482

Dimensions

| Dimension A      | 20 mm |
|------------------|-------|
| Dimension B      | 57 mm |
| Dimension C      | 35 mm |
| Dimension G (mm) | M8    |
| Dimension H      | 79 mm |
| Dimension L      | 37 mm |
| Dimension t      | 2 mm  |
| Dimension x      | 5 mm  |
|                  |       |

#### Technical data

| Number of cables/pipes                              | 1              |
|-----------------------------------------------------|----------------|
| for 1 cable H                                       | 79 mm          |
| for 1 cable L                                       | 37             |
| for 2 cable H                                       | 137 mm         |
| for 2 cable L                                       | 56 mm          |
| For pipe diameter, max.                             | 50 mm          |
| For pipe diameter, min.                             | 50 mm          |
| for rail with slot width (with inter-<br>val), max. | 12 mm          |
| for rail with slot width (with inter-<br>val), min. | 11 mm          |
| Halogen-free                                        | no             |
| Max. Tightening torque                              | 5 Nm           |
| With plastic trough                                 | no             |
| With metal trough                                   | yes            |
| Mounting type                                       | Profile rail   |
| Impact-resistant                                    | no             |
| Clamping range D, max.                              | 52 mm          |
| Clamping range D, min.                              | 46 mm          |
| Surface addition                                    | hot galvanised |
| Material addition                                   | Steel          |
| With counter-trough                                 | no             |
| Material of trough                                  | Steel          |