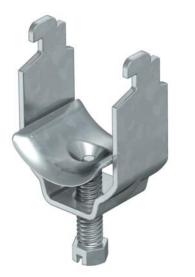

## **Technical data sheet**

Clamp clip, single, metal pressure trough

### Item number: 1155482

Suitable for all C profile rails with slot width 11–12 mm; at least 6.5 mm clear internal height and at least 18.5 mm clear internal width;

metal troughs have strongly rounded edges on all sides, so that there is no risk of cable damage.

Version with welding and/or locknuts for use under difficult circumstances and for shake protection on request.