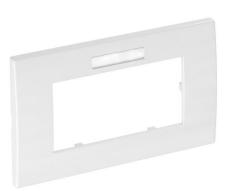

## **Technical data sheet**

Cover frame AR45-BF2, for accessory mounting box 71GD13, double, with labelling panel for horizontal device installation

Front locking cover frame for Modul 45 devices, double, with labelling panel for horizontal device installation, for locking in accessory mounting box 71GD13 or in mounting support 71MT2 45.

## Master data

| Item number                           | 6119352                 |
|---------------------------------------|-------------------------|
| Description 1                         | Cover frame             |
| Description 2                         | for double Modul 45     |
| Manufacturer                          | OBO                     |
| Dimension                             | 84x140mm                |
| Colour                                | Pure white; RAL 9010    |
| Material                              | Polycarbonate           |
| Smallest sales unit                   | 1                       |
| Unit of quantity                      | Piece                   |
| Weight                                | 2.26 kg                 |
| Weight unit                           | kg/100 pc.              |
| CO Footprint (GWP) Cradle-to-<br>Gate | 0,1752 kg COe / 1 Piece |