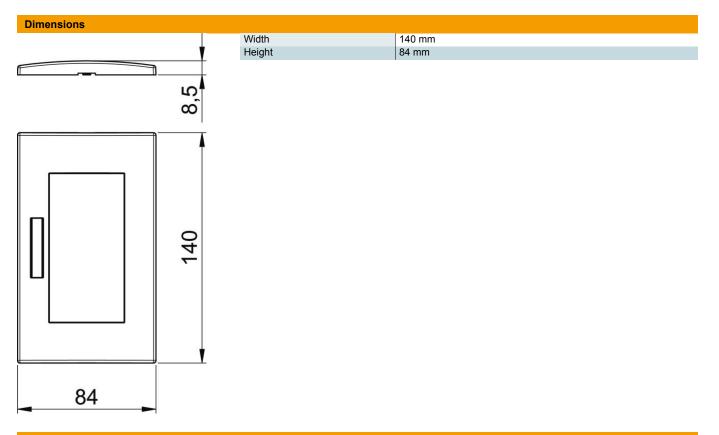

## Master data

| Item number                           | 6119352                 |
|---------------------------------------|-------------------------|
| Description 1                         | Cover frame             |
| Description 2                         | for double Modul 45     |
| Manufacturer                          | OBO                     |
| Dimension                             | 84x140mm                |
| Colour                                | Pure white; RAL 9010    |
| Material                              | Polycarbonate           |
| Smallest sales unit                   | 1                       |
| Unit of quantity                      | Piece                   |
| Weight                                | 2.26 kg                 |
| Weight unit                           | kg/100 pc.              |
| CO Footprint (GWP) Cradle-to-<br>Gate | 0,1752 kg COe / 1 Piece |

## **Technical data**

| Number of units                               | 2               |
|-----------------------------------------------|-----------------|
| Number of units, horizontal                   | 2               |
| Anzahl der Einheiten vertikal                 | 0               |
| Surface version                               | Matt            |
| Fastening type                                | Clamp fastening |
| Suitable for built-in installations           | yes             |
| Suitable for device installation ducts        | yes             |
| Suitable for underfloor duct socket           | no              |
| Suitable for flush-mounted instal-<br>lations | no              |
| Halogen-free                                  | yes             |
| Hinged cover                                  | no              |
| Mounting direction                            | Horizontal      |
| Protection rating                             | Other           |
| Text field/inscription field                  | yes             |
| Depth                                         | 8.5 mm          |
| Transparent                                   | no              |
| With mounting frame                           | no              |
| Diameter opening                              | 0               |
|                                               |                 |