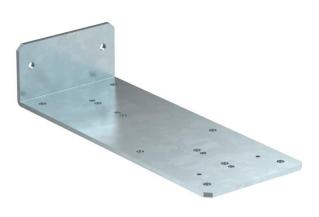

# **Technical data sheet**

Drilling template for trunking with brush bar

### Item number: 7403883

Drilling template for the construction-side creation of perforation holes. With the template the following holes can be marked.

- Connector perforation for joint connectors
- Fastening holes for end pieces
- Mounting holes for support elements
- Fastening holes for locking elements in the cover