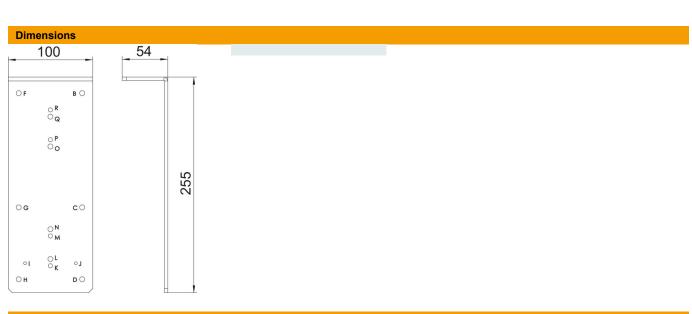

### Item number: 7403883

Drilling template for the construction-side creation of perforation holes. With the template the following holes can be marked.

- Connector perforation for joint connectors
- Fastening holes for end pieces
- Mounting holes for support elements
- Fastening holes for locking elements in the cover